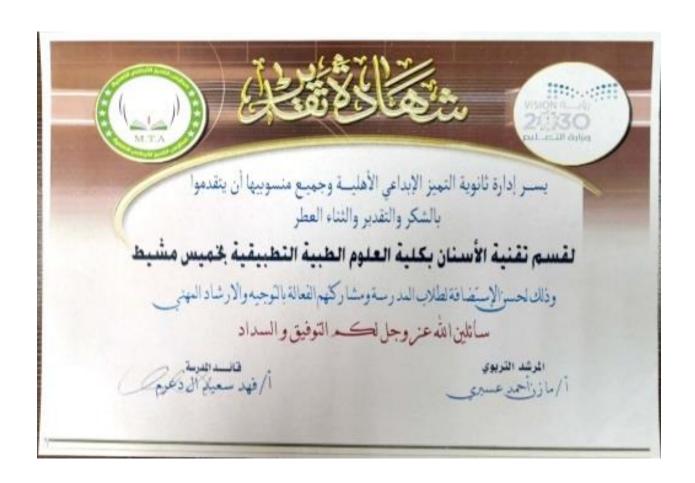

### لطلاب ثانوية التميز الإبداعي بخميس مشيط

ضمن مشاركات قسم تقنية الأسنان في الخدمة المجتمعية والانشطة السنوية فقد استضاف القسم طلاب الصف الثالث

الثانوي والمتوقع تخرجهم من ثانوية التميز الإبداعي بخميس مشيط خلال فعاليات المدرسة

للتوجيه والارشاد المني بعد التخرج.

وقد تخلل ذلك مقدمة تعريفية عن القسم بالإضافة إلى شرح موجز عن مراحل الدراسة

وما يقدمه القسم لخدمة المجتمع

واختتمت الفعالية بتوزيع أعضاء القسم للهدايا التذكارية على طلاب المدرسة.