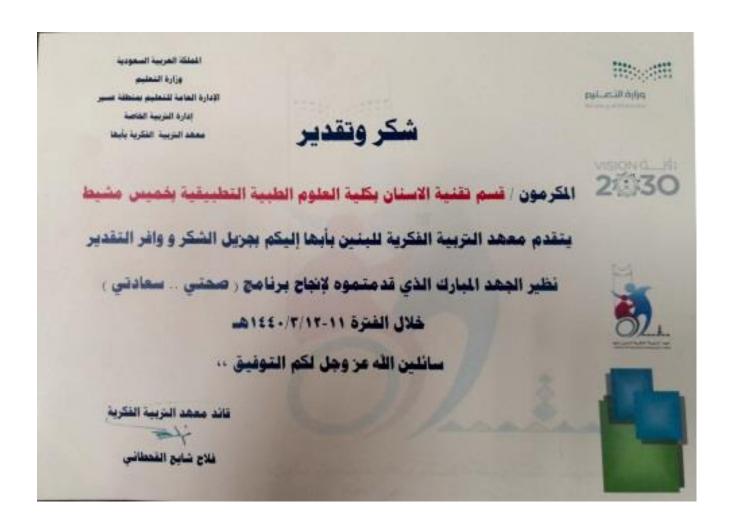

## مشاركة قسم تقنية الأسنان في فعالية التوجيه والإرشاد المهني

### لطلاب ثانوية التميز الإبداعي بخميس مشيط

ضمن مشاركات قسم تقنية الأسنان في الخدمة المجتمعية والانشطة السنوية فقد استضاف القسم طلاب الصف الثالث

الثانوي والمتوقع تخرجهم من ثانوية التميز الإبداعي بخميس مشيط خلال فعاليات المدرسة

للتوجيه والارشاد المني بعد التخرج.

وقد تخلل ذلك مقدمة تعريفية عن القسم بالإضافة إلى شرح موجز عن مراحل الدراسة

وما يقدمه القسم لخدمة المجتمع

واختتمت الفعالية بتوزيع أعضاء القسم للهدايا التذكارية على طلاب المدرسة.