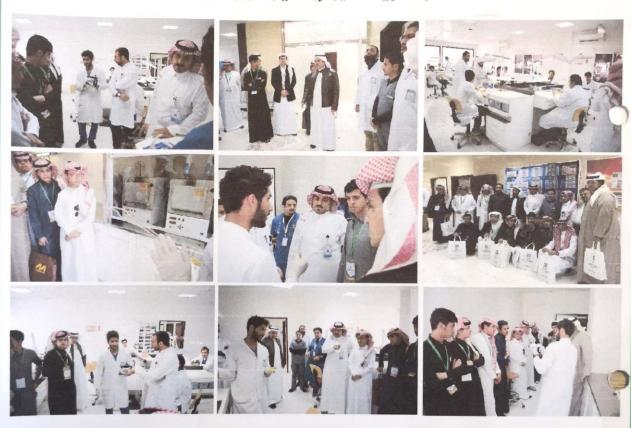

## مشاركة قسم تقنية الأسنان في فعالية التوجيه والإرشاد المهني

### لطلاب ثانوية التميز الإبداعي بخميس مشيط

ضمن مشاركات قسم تقنية الأسنان في الخدمة المجتمعية والانشطة السنوية فقد استضاف القسم طلاب الصف الثالث

الثانوي والمتوقع تخرجهم من ثانوية التميز الإبداعي بخميس مشيط خلال فعاليات المدرسة

للتوجيه والارشاد المني بعد التخرج.

وقد تخلل ذلك مقدمة تعريفية عن القسم بالإضافة إلى شرح موجز عن مراحل الدراسة

وما يقدمه القسم لخدمة المجتمع

واختتمت الفعالية بتوزيع أعضاء القسم للهدايا التذكارية على طلاب المدرسة.